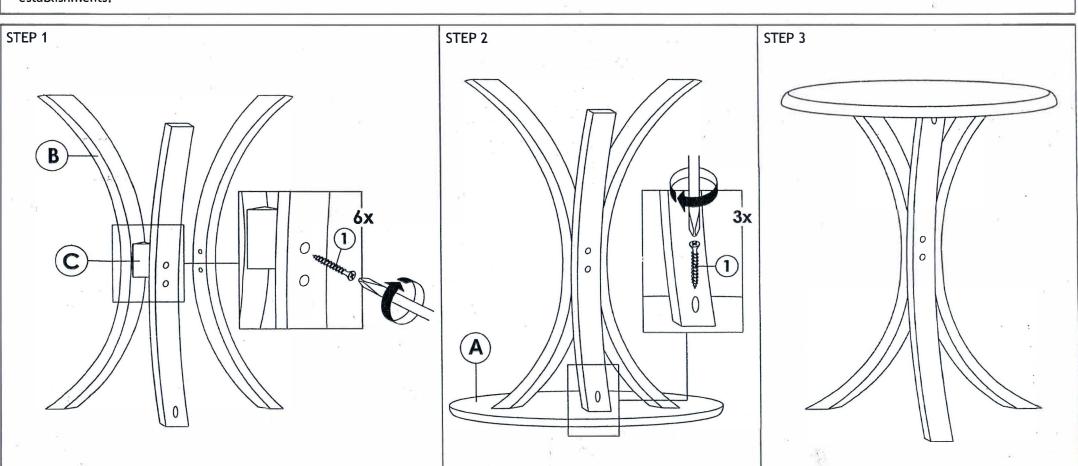

## ASSEMBLY INSTRUCTIONS

TABLE TOP

TABLE LEG

TRIANGLE BLOCK

PART LIST

QTY

1 PC

3 PCS

1 PC

NO

1

QTY

9 PCS

HARDWARE LIST

CSK SCREW M4 x 25MM

NO

Α

В

С

## ASSEMBLY TIPS :

- 1) Remove hardware from box and sort by size.
- 2) Please check to see that all hardware and parts are present prior start of assembly.
- 3) Please follow attached instructions in the same sequence as numbered to assure fast & easy assembly.